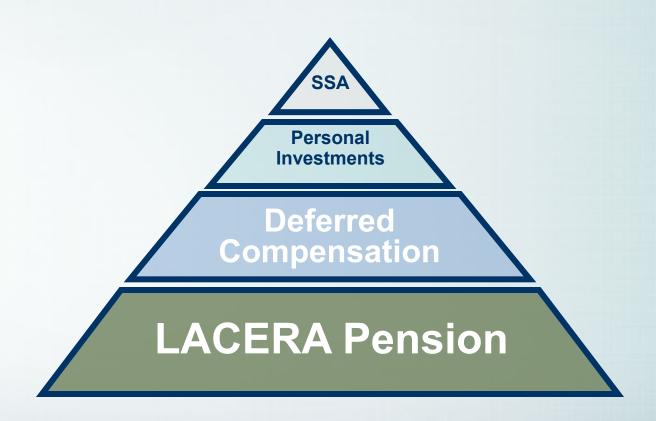

#### **Retirement Plans**

DB

#### **Defined Benefit Plan:**

**LACERA** Plan C – Safety Members Guaranteed lifetime pension

DC

#### **Defined Contribution Plan:**

Empower 457(b) Horizons and 401(k)\* \*(non-represented only)

#### **Your Retirement Picture**