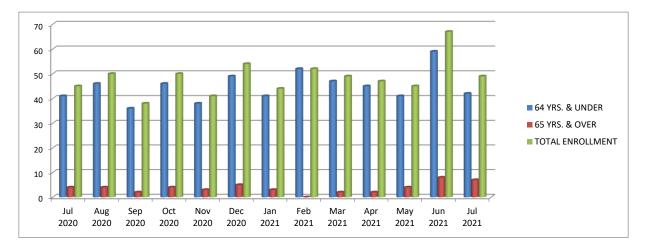

### Retirees Monthly Age Breakdown JULY, 2020 ~ JULY, 2021

|          | Disability Retirement |                |                  |  |  |  |  |  |  |  |
|----------|-----------------------|----------------|------------------|--|--|--|--|--|--|--|
| MONTH    | 64 YRS. & UNDER       | 65 YRS. & OVER | TOTAL ENROLLMENT |  |  |  |  |  |  |  |
| Jul 2020 | 41                    | 4              | 45               |  |  |  |  |  |  |  |
| Aug 2020 | 46                    | 4              | 50               |  |  |  |  |  |  |  |
| Sep 2020 | 36                    | 2              | 38               |  |  |  |  |  |  |  |
| Oct 2020 | 46                    | 4              | 50               |  |  |  |  |  |  |  |
| Nov 2020 | 38                    | 3              | 41               |  |  |  |  |  |  |  |
| Dec 2020 | 49                    | 5              | 54               |  |  |  |  |  |  |  |
| Jan 2021 | 41                    | 3              | 44               |  |  |  |  |  |  |  |
| Feb 2021 | 52                    | 0              | 52               |  |  |  |  |  |  |  |
| Mar 2021 | 47                    | 2              | 49               |  |  |  |  |  |  |  |
| Apr 2021 | 45                    | 2              | 47               |  |  |  |  |  |  |  |
| May 2021 | 41                    | 4              | 45               |  |  |  |  |  |  |  |
| Jun 2021 | 59                    | 8              | 67               |  |  |  |  |  |  |  |
| Jul 2021 | 42                    | 7              | 49               |  |  |  |  |  |  |  |

PLEASE NOTE:

• Next Report will include the following dates: August 1, 2021 throught August 31, 2021.