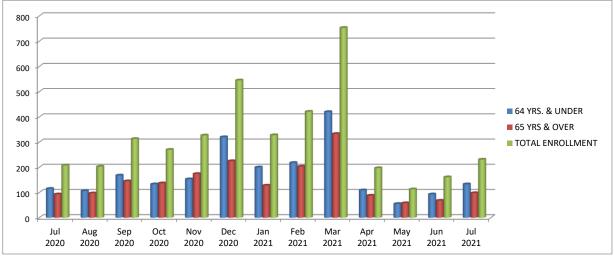

### Retirees Monthly Age Breakdown JULY, 2020 ~ JULY, 2021

|          | Service Retirement |               |                  |  |  |  |  |  |  |  |
|----------|--------------------|---------------|------------------|--|--|--|--|--|--|--|
| MONTH    | 64 YRS. & UNDER    | 65 YRS & OVER | TOTAL ENROLLMENT |  |  |  |  |  |  |  |
| Jul 2020 | 115                | 93            | 208              |  |  |  |  |  |  |  |
| Aug 2020 | 106                | 97            | 203              |  |  |  |  |  |  |  |
| Sep 2020 | 168                | 145           | 313              |  |  |  |  |  |  |  |
| Oct 2020 | 133                | 137           | 270              |  |  |  |  |  |  |  |
| Nov 2020 | 153                | 174           | 327              |  |  |  |  |  |  |  |
| Dec 2020 | 320                | 225           | 545              |  |  |  |  |  |  |  |
| Jan 2021 | 200                | 128           | 328              |  |  |  |  |  |  |  |
| Feb 2021 | 218                | 203           | 421              |  |  |  |  |  |  |  |
| Mar 2021 | 420                | 333           | 753              |  |  |  |  |  |  |  |
| Apr 2021 | 109                | 88            | 197              |  |  |  |  |  |  |  |
| May 2021 | 55                 | 58            | 113              |  |  |  |  |  |  |  |
| Jun 2021 | 93                 | 68            | 161              |  |  |  |  |  |  |  |
| Jul 2021 | 133                | 98            | 231              |  |  |  |  |  |  |  |

PLEASE NOTE:

• Next Report will include the following dates: August 1, 2021 through August 31, 2021.