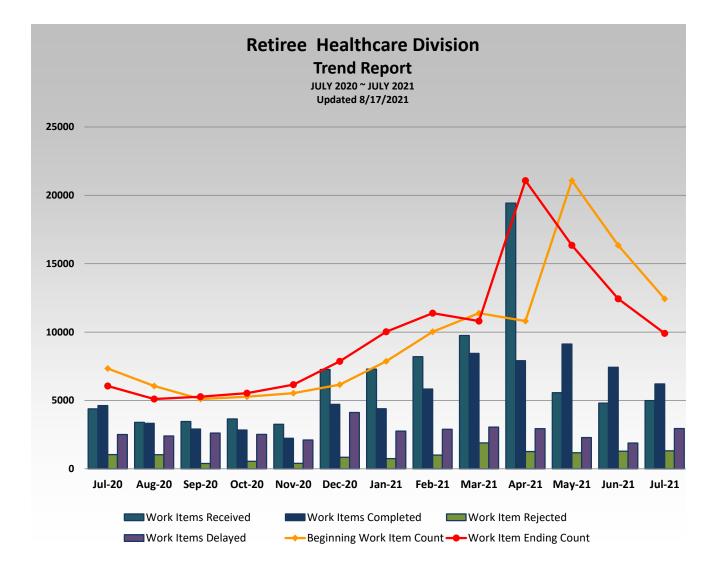

Staff will continue to keep the Trustees informed of the status of this major project.

|        | Beginning<br>Work Item<br>Count | Work Items<br>Received | Work Items<br>Completed | Work Item<br>Rejected | Work Items<br>Delayed | Work Item<br>Ending Count |
|--------|---------------------------------|------------------------|-------------------------|-----------------------|-----------------------|---------------------------|
| Jul-20 | 7335                            | 4382                   | 4623                    | 1038                  | 2510                  | 6056                      |
| Aug-20 | 6056                            | 3397                   | 3324                    | 1027                  | 2400                  | 5102                      |
| Sep-20 | 5102                            | 3458                   | 2903                    | 386                   | 2612                  | 5271                      |
| Oct-20 | 5271                            | 3648                   | 2837                    | 549                   | 2514                  | 5533                      |
| Nov-20 | 5533                            | 3250                   | 2235                    | 396                   | 2110                  | 6152                      |
| Dec-20 | 6152                            | 7263                   | 4709                    | 842                   | 4117                  | 7864                      |
| Jan-21 | 7864                            | 7289                   | 4388                    | 746                   | 2760                  | 10019                     |
| Feb-21 | 10019                           | 8195                   | 5830                    | 999                   | 2885                  | 11385                     |
| Mar-21 | 11385                           | 9749                   | 8436                    | 1890                  | 3046                  | 10808                     |
| Apr-21 | 10808                           | 19437                  | 7902                    | 1262                  | 2932                  | 21081                     |
| May-21 | 21081                           | 5563                   | 9121                    | 1175                  | 2288                  | 16348                     |
| Jun-21 | 16348                           | 4797                   | 7421                    | 1289                  | 1884                  | 12435                     |
| Jul-21 | 12435                           | 4989                   | 6205                    | 1315                  | 2940                  | 9904                      |