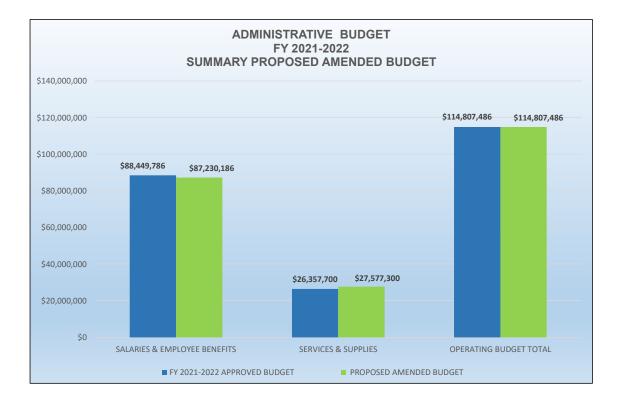

## Proposed Mid-Year Budget Amendments for FY 2021-2022

The proposed Mid-Year Budget Amendment for FY 2021-2022 will result in a net zero increase to the overall budget of \$114.8M.

Services and Supplies (S&S) amendments totaling \$1.2M will be offset by savings of \$1.2M in Salaries and Employee Benefits (S&EB).

During the budget development process, we calculate a salary savings for the number of months that a position will be vacant during the fiscal year. Due to the COVID-19 pandemic, hiring plans were delayed and timelines have shifted. We worked with the Management Team and Human Resources to reassess the vacancy estimates. Based on this examination, it was determined that positions would remain vacant for several months longer than what was originally planned and that we would retain temporary staff for a longer period. To account for this in the budget, we propose to reallocate funding by reducing Permanent Salaries and Variable Benefits by \$2.1M and increasing Temporary staff salaries by \$0.9M. The net effect is a decrease in S&EB of \$1.2M for a revised total of \$87.2M, a 1.4% decrease in the S&EB budget.

## Services and Supplies Budget Modifications

A closer examination of the ongoing needs of the office and the previous funding allocations resulted in a proposal to increase the overall S&S Budget by \$1.2M from an aggregate budget amount of \$26.4M for a revised total of \$27.6M. This represents, a 4.6% increase in the S&S budget. This increase will be completely absorbed by salary savings.

## FY 2021-2022 PROPOSED MID-YEAR BUDGET AMENDMENT FINANCIAL SUMMARIES

| ADMINISTRATIVE BUDGET        | FY 2021-2022<br>APPROVED<br>BUDGET | MID-YEAR<br>ADJUSTMENT<br>AMOUNT | PROPOSED<br>AMENDED BUDGET | % CHANGE |
|------------------------------|------------------------------------|----------------------------------|----------------------------|----------|
| SALARIES & EMPLOYEE BENEFITS | \$88,449,786                       | (\$1,219,600)                    | \$87,230,186               | -1.4%    |
| SERVICES & SUPPLIES          | \$26,357,700                       | \$1,219,600                      | \$27,577,300               | 4.6%     |
| OPERATING BUDGET TOTAL       | \$114,807,486                      | \$0                              | \$114,807,486              | 0.0%     |