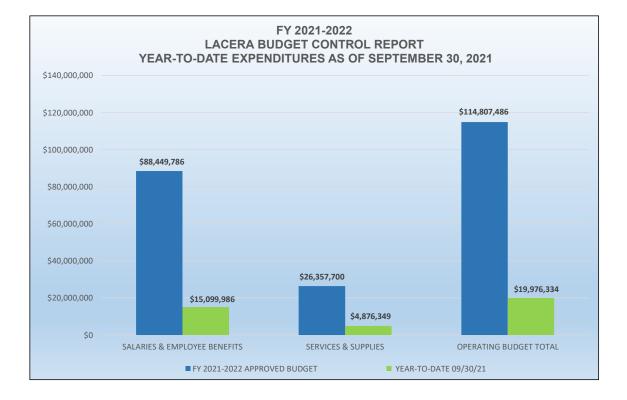

See overall and division financial summaries on Exhibit A and Exhibit B. See budget-to-actuals ending September 30, 2021 on Exhibit C.