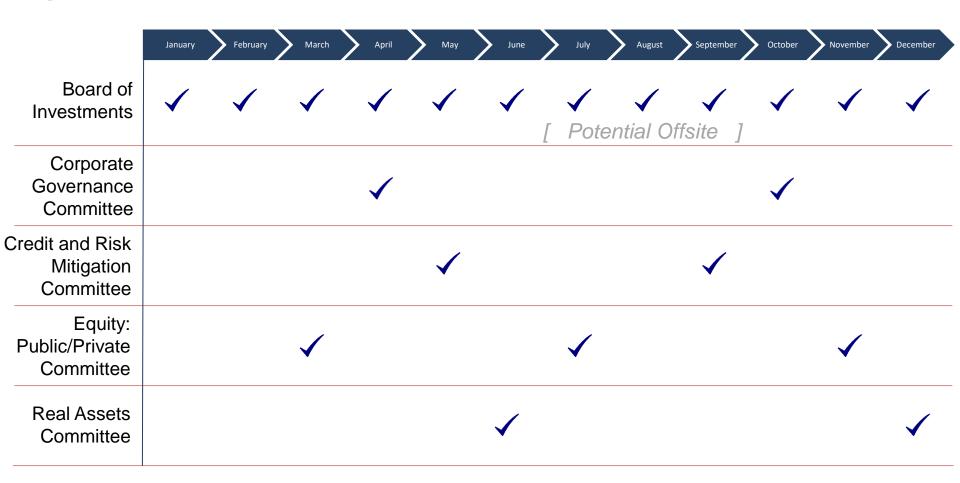

### **Prospective 2023 Calendar**

- Each committee meets at least two times per calendar year
- Additional meetings would be scheduled on an as-needed basis
- Will work with the Board regarding Offsite format and logistics