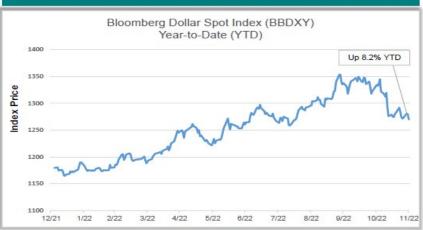

#### **Recent Themes**

- On November 2<sup>nd</sup>, the Federal Reserve announced a 0.75% interest rate hike while citing elevated inflation
- Federal Reserve Chair Jerome Powell said on November 30<sup>th</sup> that smaller interest rate increases are likely ahead
  - He additionally cautioned that monetary policy is likely to remain restrictive for some time until positive signs of progress emerge regarding inflation
- The U.S. 10-year Treasury yield ended November at 3.68%, up from 1.52% at the end of 2021 and 0.93% at the end of 2020
- Global equities (MSCI All Country World Investable Market Index) gained 7.6% in November and are now down 15.1% in 2022