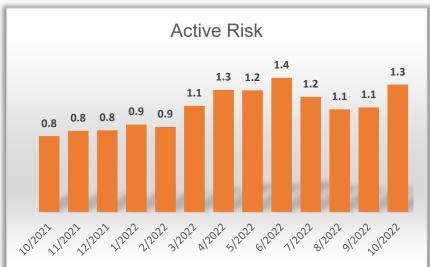

## **Total Fund Summary**

as of October 2022

## **Historical Net Performance**