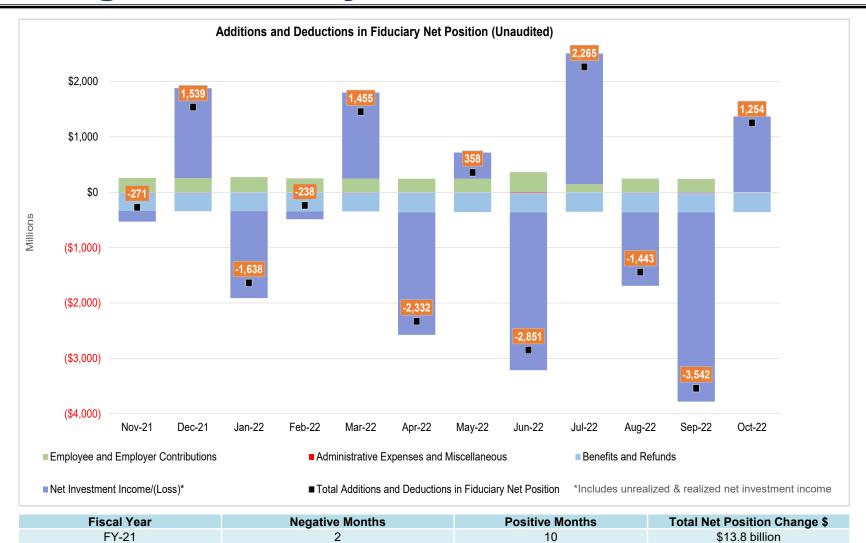

2022

<sup>&</sup>lt;sup>2</sup> "ROW - Rest of World" is sum of countries with weight below 0.5%

<sup>&</sup>lt;sup>3</sup> Geographic exposure is based on the domicile country of a given security/asset

## Geographic Exposures by AUM\* - Asset Categories

as of October 2022 ex-overlays and hedges



<sup>\*</sup>AUM = assets under management

<sup>&</sup>lt;sup>3</sup> Geographic exposure is based on the domicile country of a given security/asset



15

<sup>1 \*</sup>Implementation of the MSCI Risk Platform is ongoing; reconciliation and refinement of the data is progressing and subject to change. Real estate and private equity data used is as of 6/30/2022

<sup>&</sup>lt;sup>2</sup> "ROW - Rest of World" is sum of countries with weight below 0.5%

## Change In Fiduciary Net Position



5

7



FY-22

FY-23

(\$2.5 billion)

(\$1.5 billion)

## Portfolio Structural Updates



## Portfolio Structural Updates

#### **Portfolio Movements**

#### **Rebalancing Activity**



#### **Hedges & Overlays**

#### **Monthly Activity**

| Program                      | Oct<br>Return | Oct<br>Gain/(Loss) | Inception <sup>*</sup><br>Gain/(Loss) |
|------------------------------|---------------|--------------------|---------------------------------------|
| Currency Hedge**             | 0.0%          | \$59.7 Million     | \$1.4 Billion                         |
| Cash/Rebalance<br>Overlay*** | 4.9%          | \$118.2 Million    | \$174.4 Million                       |

#### **Current Search Activity**

There are no active public searches at this time.

The quiet period list will be