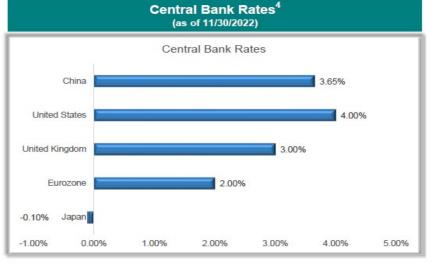

## **Key Macro Indicators**\*

\*The information on the "Key Macro Indicators" charts is the best available data as of 11/30/22 and may not reflect the current market and economic environment.

Sources: 1. Bloomberg 3. Bloomberg 2. Bloomberg 4. U.S. Treasury

#### **Recent Themes**

- On November 2<sup>nd</sup>, the Federal Reserve announced a 0.75% interest rate hike while citing elevated inflation
- Federal Reserve Chair Jerome Powell said on November 30<sup>th</sup> that smaller interest rate increases are likely ahead
  - He additionally cautioned that monetary policy is likely to remain restrictive for some time until positive signs of progress emerge regarding inflation
- The U.S. 10-year Treasury yield ended November at 3.68%, up from 1.52% at the end of 2021 and 0.93% at the end of 2020
- Global equities (MSCI All Country World Investable Market Index) gained 7.6% in November and are now down 15.1% in 2022