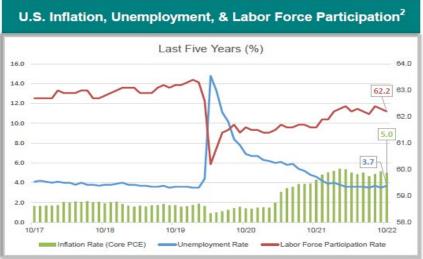

#### **Recent Themes**

- On November 2<sup>nd</sup>, the Federal Reserve announced a 0.75% interest rate hike while citing elevated inflation
- Federal Reserve Chair Jerome Powell said on November 30<sup>th</sup> that smaller interest rate increases are likely ahead
  - He additionally cautioned that monetary policy is likely to remain restrictive for some time until positive signs of progress emerge regarding inflation
- The U.S. 10-year Treasury yield ended November at 3.68%, up from 1.52% at the end of 2021 and 0.93% at the end of 2020
- Global equities (MSCI All Country World Investable Market Index) gained 7.6% in November and are now down 15.1% in 2022