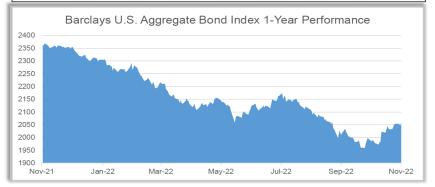

#### Barclays U.S. Aggregate Bond Index\*\*

| Trailing Returns (%) |              |               | А     | 6)           |     |     |  |
|----------------------|--------------|---------------|-------|--------------|-----|-----|--|
| 1-month              | 3-month      | YTD           | 1Y    | 3Y           | 5Y  | 10Y |  |
| 3.7                  | <b>-</b> 2.1 | <b>-</b> 12.6 | -12.8 | <b>-</b> 2.6 | 0.2 | 1.1 |  |

#### \*Global Equity Policy Benchmark - MSCI ACWI IMI Index

\*\*Investment Grade Bonds Policy Benchmark - Barclays U.S. Aggregate Bond Index