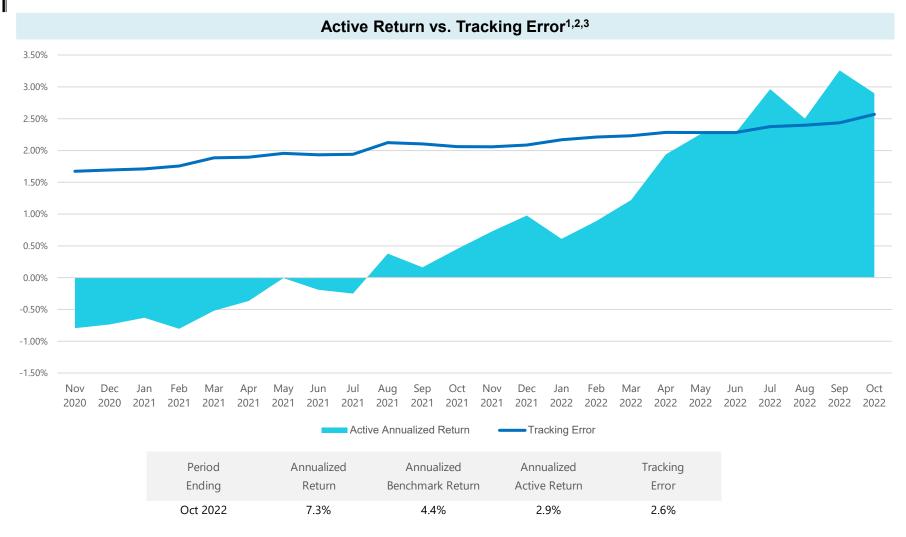

4%         2.8%           11         0.4%         -         3.6%         -6.9%         -1.6%         -15.6%         2.9%           1,175         47.7%         47.5%         6.2%         -7.4%         -0.8%         -20.0%         5.0%           472         19.1%         19.0%         1.4%         -2.1%         1.1%         -8.7%         -0.7%           486         19.7%         20.0%         3.0%         -10.9%         -4.9%         -11.1%         2.6%           486         19.7%         20.0%         3.0%         -10.9%         -4.9%         -11.1%         2.6%           486         19.7%         20.0%         -6.5%         -6.5%         -7.4%         3.9%           486         19.7%         1.0 |



12,884

646

Market

18.7%

0.9%

## **Performance Based Risk**

#### as of October 2022



<sup>1.</sup> Rolling 36 months.

<sup>3.</sup> Tracking error (or active risk) measures the volatility of active returns.



<sup>2.</sup> Active return equals the difference in return between a portfolio and its benchmark.

## Total Fund Forecast Risk\*

#### as of October 2022





|                                 | %Weight | % Cont. to<br>Total Risk | Standalone<br>Total Risk | Standalone<br>BMK Risk** |
|---------------------------------|---------|--------------------------|--------------------------|--------------------------|
| Total Fund                      |         |                          | 14.2                     | 13.4                     |
| Growth                          | 51.1%   | 76.4%                    | 21.5                     | 20.2                     |
| Gl