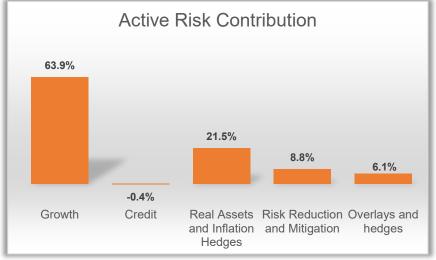

## **Total Fund Summary**

as of October 2022

## **Historical Net Performance**