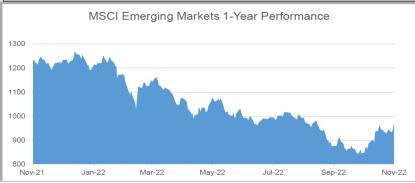

#### **MSCI Emerging Market Index**

| Trailing Returns (%) |         |       | Aı    | 5)  |      |     |  |
|----------------------|---------|-------|-------|-----|------|-----|--|
| 1-month              | 3-month | YTD   | 1Y    | 3Y  | 5Y   | 10Y |  |
| 14.8                 | -1.8    | -19.0 | -17.4 | 0.1 | -0.4 | 2.1 |  |