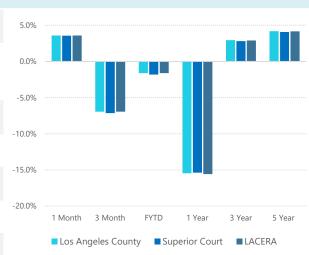

9%           55         2.2%         -         3.6%         -7.1%         -1.8%         -15.4%         2.8%           11         0.4%         -         3.6%         -6.9%         -1.6%         -15.6%         2.9%           1,175         47.7%         47.5%         6.2%         -7.4%         -0.8%         -20.0%         5.0%           472         19.1%         19.0%         1.4%         -2.1%         1.1%         -8.7%         -0.7%           486         19.7%         20.0%         3.0%         -10.9%         -4.9%         -11.1%         2.6%           486         19.7%         20.0%         3.0%         -10.9%         -4.9%         -11.1%         2.6%           486         19.7%         20.0%         -6.5%         -6.5%         -7.4%         3.9%           486         19.7%         1.0 |



12,884

646

Market

18.7%

0.9%

## **Performance Based Risk**

#### as of October 2022



<sup>1.</sup> Rolling 36 months.

<sup>3.</sup> Tracking error (or active risk) measures the volatility of active returns.



<sup>2.</sup> Active return equals the difference in return between a portfolio and its benchmark.

## Total Fund Forecast Risk\*

#### as of October 2022





|                                 | %Weight | % Cont. to<br>Total Risk | Standalone<br>Total Risk | Standalone<br>BMK Risk** |
|---------------------------------|---------|--------------------------|--------------------------|--------------------------|
| Total Fund                      |         |                          | 14.2                     | 13.4                     |
| Growth                          | 51.