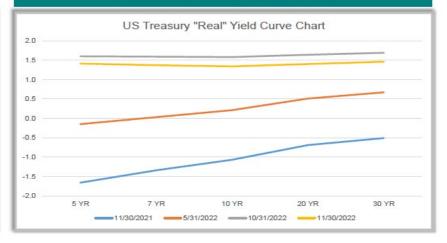

#### **Recent Themes**

- On November 2<sup>nd</sup>, the Federal Reserve announced a 0.75% interest rate hike while citing elevated inflation
- Federal Reserve Chair Jerome Powell said on November 30<sup>th</sup> that smaller interest rate increases are likely ahead
  - He additionally cautioned that monetary policy is likely to remain restrictive for some time until positive signs of progress emerge regarding inflation
- The U.S. 10-year Treasury yield ended November at 3.68%, up from 1.52% at the end of 2021 and 0.93% at the end of 2020
- Global equities (MSCI All Country World Investable Market Index) gained 7.6% in November and are now down 15.1% in 2022