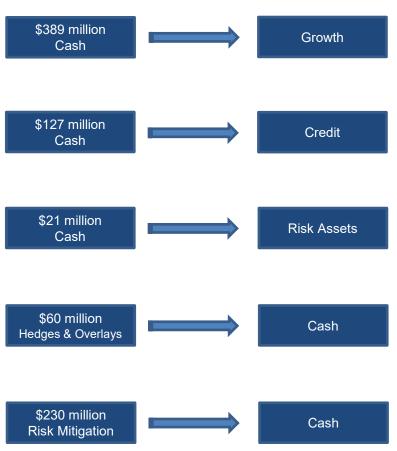

en security/asset

## Geographic Exposures by AUM\* - Asset Categories

as of October 2022 ex-overlays and hedges



<sup>\*</sup>AUM = assets under management

<sup>&</sup>lt;sup>3</sup> Geographic exposure is based on the domicile country of a given security/asset



15

<sup>1 \*</sup>Implementation of the MSCI Risk Platform is ongoing; reconciliation and refinement of the data is progressing and subject to change. Real estate and private equity data used is as of 6/30/2022

<sup>&</sup>lt;sup>2</sup> "ROW - Rest of World" is sum of countries with weight below 0.5%

## Change In Fiduciary Net Position



5

7



FY-22

FY-23

(\$2.5 billion)

(\$1.5 billion)

## Portfolio Structural Updates



## Portfolio Structural Updates

#### **Portfolio Movements**

#### **Rebalancing Activity**



#### **Hedges & Overlays**

#### **Monthly Activity**

| Program                      | Oct<br>Return | Oct<br>Gain/(Loss) | Inception <sup>*</sup><br>Gain/(Loss) |
|------------------------------|---------------|--------------------|---------------------------------------|
| Currency Hedge**             | 0.0%          | \$59.7 Million     | \$1.4 Billion                         |
| Cash/Rebalance<br>Overlay*** | 4.9%          | \$118.2 Million    | \$174.4 Million                       |

#### **Current Search Activity**

There are no active public searches at this time.

The quiet period list will be updated when the next public search is released.

<sup>\*</sup>Currency and overlay program inception dates are 8/2010 & 7/2019, respectively.

# **Key Initiatives and Operational Updates