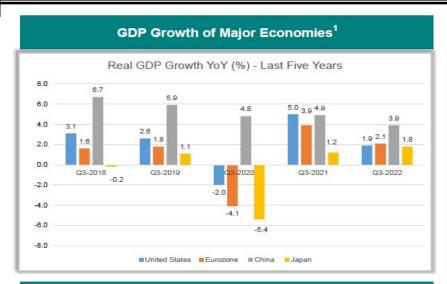

## **Key Macro Indicators**\*

#### World Equity Valuation<sup>3</sup> Price-to-Earnings - Last Five Years 35.0 30.0 27.0 25.0 22.3 20.9 21.0 20.0 15.0 11.5 10.0 5.0 0.0 Q3-2018 ■Russell 3000 ■MSCI ACWI-ex US ■MSCI EM

\*The information on the "Key Macro Indicators" charts is the best available data as of 11/30/22 and may not reflect the current market and economic environment.

Sources: Bloomberg

3. FactSet 4. FactSet

2. St. Louis Federal Reserve