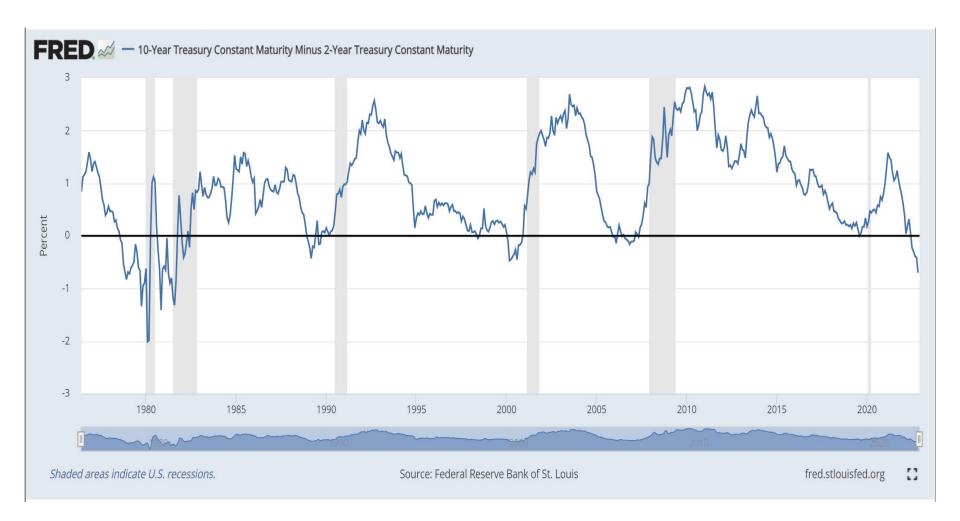

## **Key Macro Indicators**\*

## **Key Macro Indicators**\*

\*The information on the "Key Macro Indicators" charts is the best available data as of 11/30/22 and may not reflect the current market and economic environment.

Sources: 1. Bloomberg 3. Bloomberg 2. Bloomberg 4. U.S. Treasury

#### **Recent Themes**

- On November 2<sup>nd</sup>, the Federal Reserve announced a 0.75% interest rate hike while citing elevated inflation
- Federal Reserve Chair Jerome Powell said on November 30<sup>th</sup> that smaller interest rate increases are likely ahead
  - He additionally cautioned that monetary policy is likely to remain restrictive for some time until positive signs of progress emerge regarding inflation
- The U.S. 10-year Treasury yield ended November at 3.68%, up from 1.52% at the end of 2021 and 0.93% at the end of 2020
- Global equities (MSCI All Country World Investable Market Index) gained 7.6% in November and are now down 15.1% in 2022