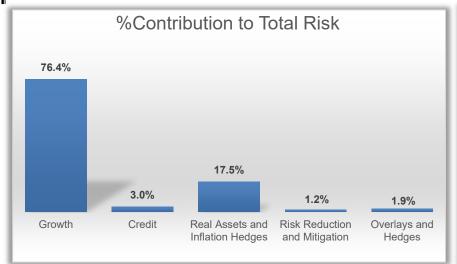

1.4%         -2.1%         1.1%         -8.7%         -0.7%           486         19.7%         20.0%         3.0%         -10.9%         -4.9%         -11.1%         2.6%           486         19.7%         20.0%         3.0%         -10.9%         -4.9%         -11.1%         2.6%           486         19.7%         20.0%         -6.5%         -6.5%         -7.4%         3.9%           486         19.7%         1.0 |



12,884

646

Market

18.7%

0.9%

## **Performance Based Risk**

#### as of October 2022



<sup>1.</sup> Rolling 36 months.

<sup>3.</sup> Tracking error (or active risk) measures the volatility of active returns.



<sup>2.</sup> Active return equals the difference in return between a portfolio and its benchmark.

## Total Fund Forecast Risk\*

#### as of October 2022





|                                 | %Weight | % Cont. to<br>Total Risk | Standalone<br>Total Risk | Standalone<br>BMK Risk** |
|---------------------------------|---------|--------------------------|--------------------------|--------------------------|
| Total Fund                      |         |                          | 14.2                     | 13.4                     |
| Growth                          | 51.1%   | 76.4%                    | 21.5                     | 20.2                     |
| Global Equity                   | 31.6%   | 39.8%                    | 18.8                     | 19.2                     |
| Private Equity                  | 18.0%   | 33.5%                    | 29.8                     | 28.1                     |
| Non-Core Private Real Estate