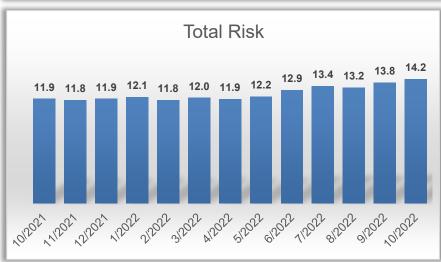

## **Total Fund Summary**

as of October 2022

## **Historical Net Performance**