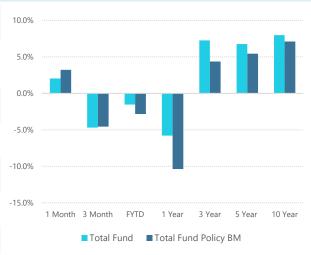

#### Market Value % of Interim (\$ millions) Total Fund Target 1 Month 3 Month FYTD 1 Year 3 Year 5 Year 10 Year **Total Fund** 68.869 100.0% 100.0% 2.0% -4.7% -1.5% -5.8% 7.3% 6.8% 8.0% Total Fund Policy BM 3.2% -4.6% -2.8% -10.4% 4.4% 5.4% 7.1% 7% Annual Hurdle Rate 0.6% 1.7% 2.3% 7.0% 7.0% 7.0% 7.0% Growth 35.128 51.0% 53.0% 3.8% -5.4% -1.3% -9.5% 11.0% **Growth Policy BM** -4.7% -2.9% -14.6% 7.5% Credit 7.918 11.5% 11.0% 0.2% -1.3% -0.4% -6.1% 2.7% Credit Policy BM -1.7% -1.1% -2.6% -10.7% -0.3% Real Assets & Inflation Hedges 12,293 17.9% 17.0% 1.5% -3.5% -0.6% 8.0% 8.0% Real Assets & Inflation Hedges Policy BM 3.1% -3.7% -0.1% 6.6% 8.3%