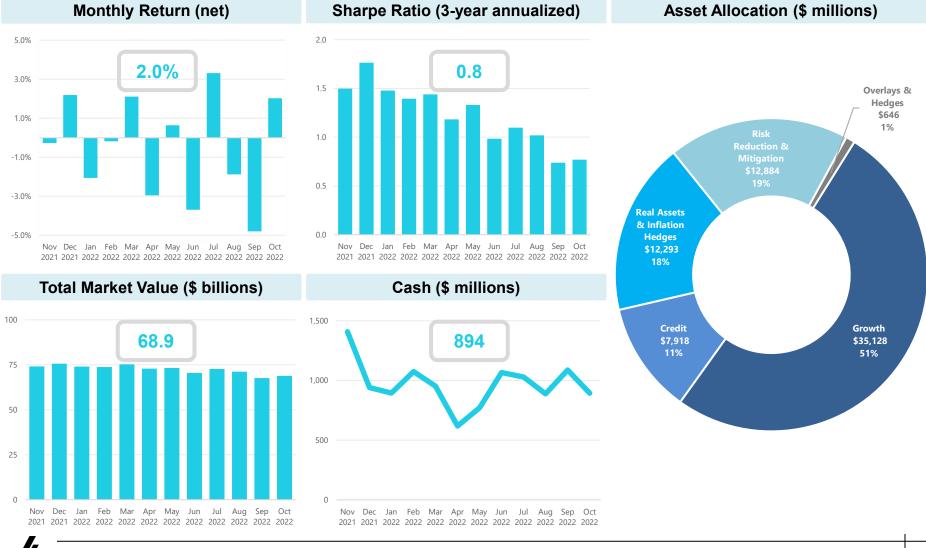

## **Total Fund Summary**

as of October 2022

## **Historical Net Performance**

#### as of October 2022

**Risk Reduction & Mitigation** 

**Overlays & Hedges** 

Risk Reduction & Mitigation Policy BM

#### Market Value % of Interim (\$ millions) Total Fund Target 1 Month 3 Month FYTD 1 Year 3 Year 5 Year 10 Year **Total Fund** 68.869 100.0% 100.0% 2.0% -4.7% -1.5% -5.8% 7.3% 6.8% 8.0% Total Fund Policy BM 3.2% -4.6% -2.8% -10.4% 4.4% 5.4% 7.1% 7% Annual Hurdle Rate 0.6% 1.7% 2.3% 7.0% 7.0% 7.0% 7.0% Growth 35.128 51.0% 53.0% 3.8% -5.4% -1.3% -9.5% 11.0% **Growth Policy BM** -4.7% -2.9% -14.6% 7.5% Credit 7.918 11.5% 11.0% 0.2% -1.3% -0.4% -6.1% 2.7% Credit Policy BM -1.7% -1.1% -2.6% -10.7% -0.3% Real Assets & Inflation Hedges 12,293 17.9% 17.0% 1.5% -3.5% -0.6% 8.0% 8.0% Real Assets & Inflation Hedges Policy BM 3.1% -3.7% -0.1% 6.6% 8.3%