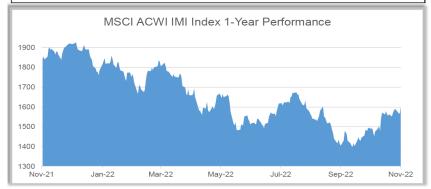

#### MSCI ACWI IMI Index (Global Equity Market)\*

| Trailing Returns (%) |         |       | Annualized Returns (%) |     |     |     |  |
|----------------------|---------|-------|------------------------|-----|-----|-----|--|
| 1-month              | 3-month | YTD   | 1Y                     | 3Y  | 5Y  | 10Y |  |
| 7.6                  | 3.2     | -15.1 | -11.8                  | 6.5 | 6.1 | 8.6 |  |

#### \*Global Equity Policy Benchmark - MSCI ACWI IMI Index

\*\*Investment Grade Bonds Policy Benchmark - Barclays U.S. Aggregate Bond Index

#### **Recent Themes**

- On November 2<sup>nd</sup>, the Federal Reserve announced a 0.75% interest rate hike while citing elevated inflation
- Federal Reserve Chair Jerome Powell said on November 30<sup>th</sup> that smaller interest rate increases are likely ahead
  - He additionally cautioned that monetary policy is likely to remain restrictive for some time until positive signs of progress emerge regarding inflation
- The U.S. 10-year Treasury yield ended November at 3.68%, up from 1.52% at the end of 2021 and 0.93% at the end of 2020
- Global equities (MSCI All Country World Investable Market Index) gained 7.6% in November and are now down 15.1% in 2022