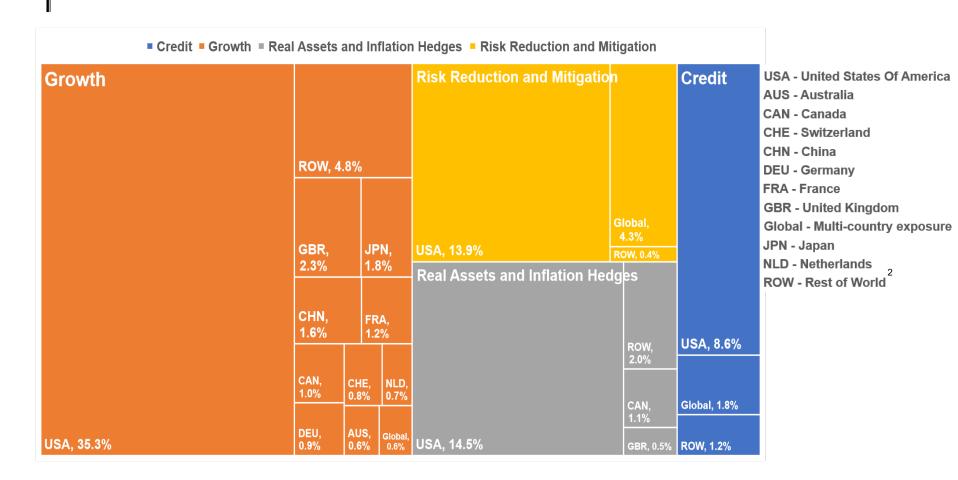

#### as of October 2022

**Risk Reduction & Mitigation** 

**Overlays & Hedges** 

Risk Reduction & Mitigation Policy BM

#### Market Value % of Interim (\$ millions) Total Fund Target 1 Month 3 Month FYTD 1 Year 3 Year 5 Year 10 Year **Total Fund** 68.869 100.0% 100.0% 2.0% -4.7% -1.5% -5.8% 7.3% 6.8% 8.0% Total Fund Policy BM 3.2% -4.6% -2.8% -10.4% 4.4% 5.4% 7.1% 7% Annual Hurdle Rate 0.6% 1.7% 2.3% 7.0% 7.0% 7.0% 7.0% Growth 35.128 51.0% 53.0% 3.8% -5.4% -1.3% -9.5% 11.0% **Growth Policy BM** -4.7% -2.9% -14.6% 7.5% Credit 7.918 11.5% 11.0% 0.2% -1.3% -0.4% -6.1% 2.7% Credit Policy BM -1.7% -1.1% -2.6% -10.7% -0.3% Real Assets & Inflation Hedges 12,293 17.9% 17.0% 1.5% -3.5% -0.6% 8.0% 8.0% Real Assets & Inflation Hedges Policy BM 3.1% -3.7% -0.1% 6.6% 8.3%