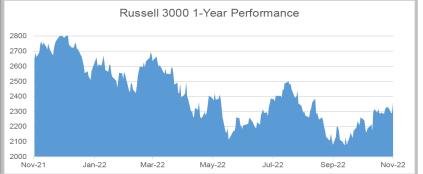

#### Russell 3000 Index (U.S. Equity Market)

| Trailing Returns (%) |         |       | Α     | 5)   |      |      |  |
|----------------------|---------|-------|-------|------|------|------|--|
| 1-month              | 3-month | YTD   | 1Y    | 3Y   | 5Y   | 10Y  |  |
| 5.2                  | 3.3     | -14.2 | -10.8 | 10.3 | 10.3 | 13.0 |  |