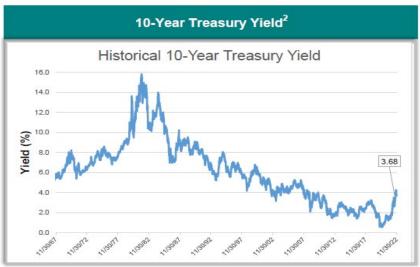

## **Key Macro Indicators**\*

\*The information on the "Key Macro Indicators" charts is the best available data as of 11/30/22 and may not reflect the current market and economic environment.

Sources: 1. Bloomberg 3. Bloomberg 2. Bloomberg 4. U.S. Treasury

#### **Recent Themes**

- On November 2<sup>nd</sup>, the Federal Reserve announced a 0.75% interest rate hike while citing elevated inflation
- Federal Reserve Chair Jerome Powell said on November 30<sup>th</sup> that smaller interest rate increases are likely ahead
  - He additionally cautioned that monetary policy is likely to remain restrictive for some time until positive signs of progress emerge regarding inflation
- The U.S. 10-year Treasury yield ended November at 3.68%, up from 1.52% at the end of 2021 and 0.93% at the end of 2020
- Global equities (MSCI All Country World Investable Market Index) gained 7.6% in November and are now down 15.1% in 2022