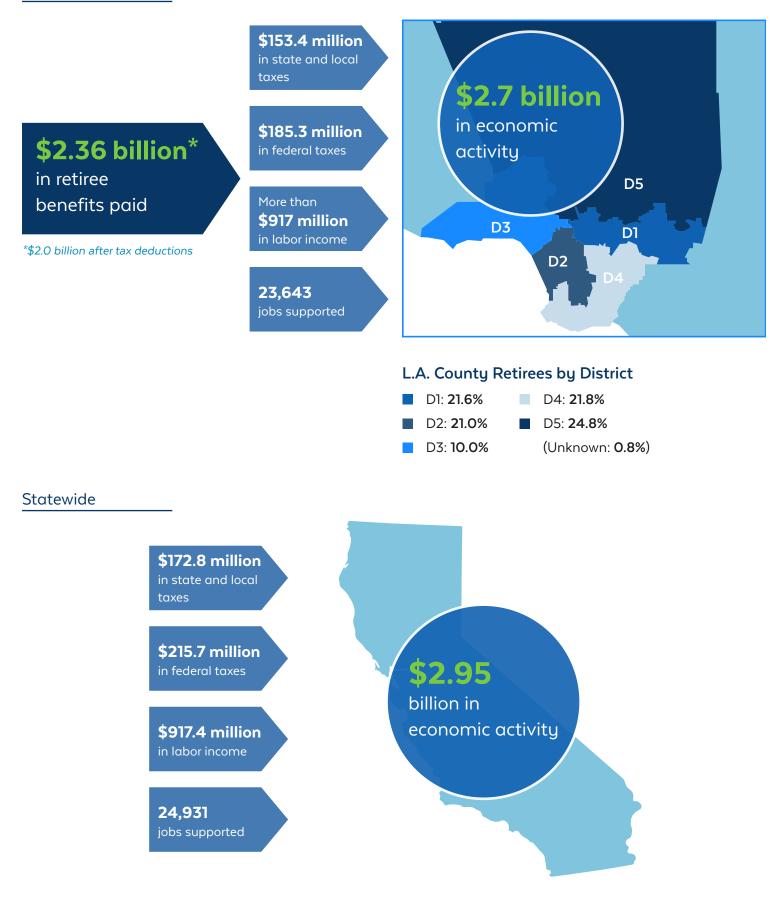

### Retiree Spending Adds Billions to the Economy

#### L.A. County

L//.CERA

Annualized impacts analysis by Beacon Economics for the period 5/31/21-5/31/22; LACERA pension and demographic data as of 5/31/22