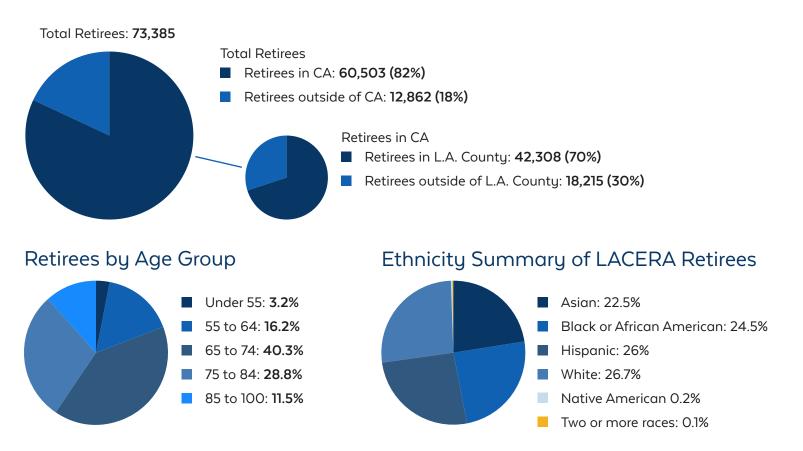

🕼 LACERA Los Angeles County Employees **Retirement Association** 

# FACT SHEET

# LACERA RETIREES' POSITIVE FINANCIAL IMPACT

LACERA members contribute to the health and vitality of our communities, both while working and after retirement. Most of our members stay in California after retirement, generating substantial statewide economic activity and tax revenue and supporting various business sectors and thousands of jobs.

#### Most LACERA Retirees Reside in California



# The Far-Reaching Economic Impacts of Retiree Spending

| LACERA retireesFurther employmentgenerate economicand economic activityactivity through directis supported via supplyspending.chains.Example: Retiree spendsExample: Restaurantportion of income onuses portion of retireerestaurant visit.spending to restockgoods.goods. | More economic activity<br>is generated through<br>spending by workers.<br>Example: Restaurant<br>employee uses their<br>paycheck to buy<br>groceries. | With stable, sufficient<br>incomes, LACERA<br>retirees support strong<br>communities.<br>Example: Retirees can<br>afford to volunteer<br>more hours and provide<br>constant revenue<br>streams, even during |
|---------------------------------------------------------------------------------------------------------------