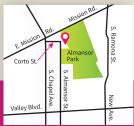

## TO YOUR LACERA-ADMINISTERED RETIREE HEALTHCARE BENEFITS

Tuesday, April 16, 2024 8 a.m.-1 p.m. PT Almansor Court 700 S. Almansor Street Alhambra, Calif.

From all directions, Almansor Court is off of Corto Street

PARKING IS FREE!